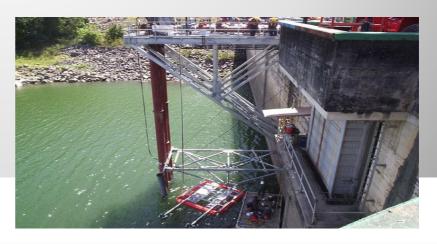

Contact Concord Screen for a cost effective solution to your screening needs.

Only two points of contact make wedge wire better!